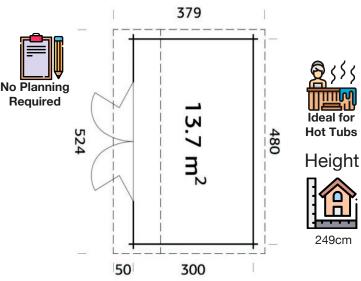

31.6m<sup>3</sup>

13.7m<sup>2</sup>

265 x 183cm

N/A

19mm

19mm

N/A

## **FULL SPECIFICATION**

| CABIN SIZE:     | 500 x 320cm x 249cm |
|-----------------|---------------------|
| WALL THICKNESS: | 44mm                |
| VOLUME:         | 31.6m³              |
| AREA:           | 13.7m²              |
| DOOR OPENING:   | 265 x 183cm         |
| WINDOW OPENING: | N/A                 |
| FLOORS BOARDS:  | 19mm                |
| ROOF BOARDS:    | 19mm                |
| ROOF OVERHANG:  | N/A                 |
| UNDER PLANNING: | Yes                 |
|                 |                     |