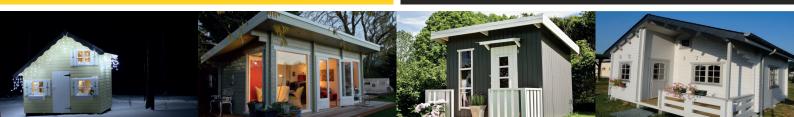

## MICHIGAN 2

Create a social area in your garden with the 44mm Michigan 2 Log Cabin perfect as a hot tub enclosure or eating area. Open up the bi-fold doors and bring the outside, inside.

500 x 320cm

44mm

## **FULL SPECIFICATION**

| CABIN SIZE:     | 500 x 320cm x 249cm |
|-----------------|---------------------|
| WALL THICKNESS: | 44mm                |
| VOLUME:         | 31.6m³              |
| AREA:           | 13.7m²              |
| DOOR OPENING:   | 265 x 183cm         |
| WINDOW OPENING: | N/A                 |
| FLOORS BOARDS:  | 19mm                |
| ROOF BOARDS:    | 19mm                |
| ROOF OVERHANG:  | N/A                 |
| UNDER PLANNING: | Yes                 |
|                 |                     |