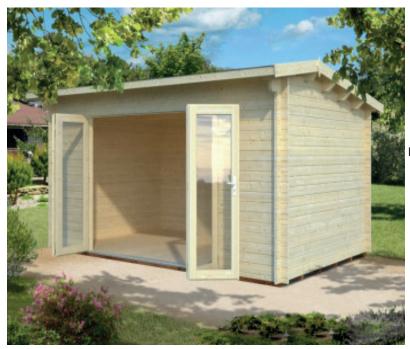

## MICHIGAN 2

Create a social area in your garden with the 44mm Michigan 2 Log Cabin perfect as a hot tub enclosure or eating area. Open up the bi-fold doors and bring the outside, inside.

500 x 320cm

44mm

## **FULL SPECIFICATION**

| CABIN SIZE:     | 500 x 320cm x 249cm |
|-----------------|---------------------|
| WALL THICKNESS: | 44mm                |
| VOLUME:         | 31.6m³              |
| AREA:           | 13.7m²              |
| DOOR OPENING:   | 265 x 183cm         |
| WINDOW OPENING: | N/A                 |
| FLOORS BOARDS:  | 19mm                |
| ROOF BOARDS:    | 19mm                |
| ROOF OVERHANG:  | N/A                 |
| UNDER PLANNING: | Yes                 |
|                 |                     |